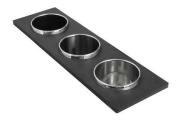

#### **OPTIONAL ACCESSORIES**

**3 Bottles-holder set** 8100 621

**3 Bowls set** 8100 622

**4 Spices-holder set** 8100 620

Grating kit complete with ring support and food collection tray

8159 101

\* only in combination with the accessory 8644 101