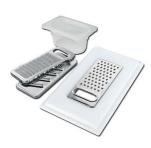

Stainless Steel dishes holder

8100 303

\* only in combination with the accessory 8644 101

Stainless steel perforated pan

8151 000

\* only in combination with the accessory 8644 101

Waste disposer throat

8669 043