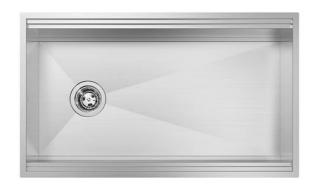

# Sink Leonardo 33" x 20" side drain - U/M

Kitchen Sinks

Code: 1322 660

AISI 304 Stainless steel Satin finish Undermount X cross bending for easy water draining

| Cut out                             | 31 <sup>1/8</sup> " x 17 <sup>13/16</sup> "                                                                                                                                                                                                                                                                                                                                                                                                                                                                                                                                                                                                                                                           |
|-------------------------------------|-------------------------------------------------------------------------------------------------------------------------------------------------------------------------------------------------------------------------------------------------------------------------------------------------------------------------------------------------------------------------------------------------------------------------------------------------------------------------------------------------------------------------------------------------------------------------------------------------------------------------------------------------------------------------------------------------------|
| Waste fitting type                  | 3 ½" - with stainless steel basket                                                                                                                                                                                                                                                                                                                                                                                                                                                                                                                                                                                                                                                                    |
| Bowls bottom                        | X cross bending for easy water draining                                                                                                                                                                                                                                                                                                                                                                                                                                                                                                                                                                                                                                                               |
| Underside                           | Protected with heavy duty undercoating                                                                                                                                                                                                                                                                                                                                                                                                                                                                                                                                                                                                                                                                |
| Fixing system                       | Undermount fixing kit (brass insert and clips)                                                                                                                                                                                                                                                                                                                                                                                                                                                                                                                                                                                                                                                        |
| Notes:                              | The sink is reversible                                                                                                                                                                                                                                                                                                                                                                                                                                                                                                                                                                                                                                                                                |
| FEATURES                            |                                                                                                                                                                                                                                                                                                                                                                                                                                                                                                                                                                                                                                                                                                       |
| Diamond-shape bottom                | The draining of water is an important feature in a sink, and it's always taken good care of in Foster products. In the bent-welded sinks, which would have a flat bottom, the proper draining is guaranteed by the elegant beveling, which helps the water flow.                                                                                                                                                                                                                                                                                                                                                                                                                                      |
| High thickness                      | 1.5 mm thick steel. A significant thickness, which guarantees the maximum sturdiness and durability.                                                                                                                                                                                                                                                                                                                                                                                                                                                                                                                                                                                                  |
| Basket 3,5" waste fitting           | The drain is equipped with a large 3.5" drain, with the practical basket cap that prevents the discharge of solid parts.                                                                                                                                                                                                                                                                                                                                                                                                                                                                                                                                                                              |
| Triple recess - sliding accessories | The Foster Milano sink has an ingenious design that makes it simple to use a large set of optional accessories. On the topmost supporting step, the innovative Black grids slide, creating a large and practical surface to rinse food and crockery. The second step is meant to support and allow the sliding of a complete combination of accessories, which make some operations practical and safe: rinse, drain, slice, grate everything can be done inside the sink. The third supporting step is on the bottom of the bowl. On this step one can rest the Black grids, making it possible to rinse foodstuffs without their coming in contact with the bottom of the sink, which may be dirty. |