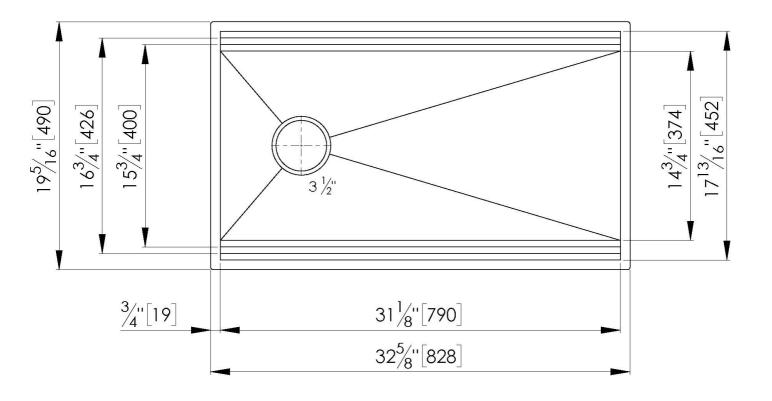

#### **DETAILS**

| Edge/Installation Type | Undermount                                       |
|------------------------|--------------------------------------------------|
| Series                 | Leonardo                                         |
| Texture                | Satin                                            |
| Material               | AISI 304 stainless steel                         |
| Thickness              | 16 Gauge (1.5 mm)                                |
| Overall dimensions     | 32 <sup>5/8</sup> " x 19 <sup>5/16</sup> "       |
| Bowls dimensions       | 1 bowl 31 <sup>1/8</sup> " x 15 <sup>3/4</sup> " |
| Bowls depth            | 10"                                              |

| Cut out                             | 31 <sup>1/8</sup> " x 17 <sup>13/16</sup> "                                                                                                                                                                                                                                                                                                                                                                                                                                                                                                                                                                                                                                                           |
|-------------------------------------|-------------------------------------------------------------------------------------------------------------------------------------------------------------------------------------------------------------------------------------------------------------------------------------------------------------------------------------------------------------------------------------------------------------------------------------------------------------------------------------------------------------------------------------------------------------------------------------------------------------------------------------------------------------------------------------------------------|
| Waste fitting type                  | 3 ½" - with stainless steel basket                                                                                                                                                                                                                                                                                                                                                                                                                                                                                                                                                                                                                                                                    |
| Bowls bottom                        | X cross bending for easy water draining                                                                                                                                                                                                                                                                                                                                                                                                                                                                                                                                                                                                                                                               |
| Underside                           | Protected with heavy duty undercoating                                                                                                                                                                                                                                                                                                                                                                                                                                                                                                                                                                                                                                                                |
| Fixing system                       | Undermount fixing kit (brass insert and clips)                                                                                                                                                                                                                                                                                                                                                                                                                                                                                                                                                                                                                                                        |
| Notes:                              | The sink is reversible                                                                                                                                                                                                                                                                                                                                                                                                                                                                                                                                                                                                                                                                                |
| FEATURES                            |                                                                                                                                                                                                                                                                                                                                                                                                                                                                                                                                                                                                                                                                                                       |
| Diamond-shape bottom                | The draining of water is an important feature in a sink, and it's always taken good care of in Foster products. In the bent-welded sinks, which would have a flat bottom, the proper draining is guaranteed by the elegant beveling, which helps the water flow.                                                                                                                                                                                                                                                                                                                                                                                                                                      |
| High thickness                      | 1.5 mm thick steel. A significant thickness, which guarantees the maximum sturdiness and durability.                                                                                                                                                                                                                                                                                                                                                                                                                                                                                                                                                                                                  |
| Basket 3,5" waste fitting           | The drain is equipped with a large 3.5" drain, with the practical basket cap that prevents the discharge of solid parts.                                                                                                                                                                                                                                                                                                                                                                                                                                                                                                                                                                              |
| Triple recess - sliding accessories | The Foster Milano sink has an ingenious design that makes it simple to use a large set of optional accessories. On the topmost supporting step, the innovative Black grids slide, creating a large and practical surface to rinse food and crockery. The second step is meant to support and allow the sliding of a complete combination of accessories, which make some operations practical and safe: rinse, drain, slice, grate everything can be done inside the sink. The third supporting step is on the bottom of the bowl. On this step one can rest the Black grids, making it possible to rinse foodstuffs without their coming in contact with the bottom of the sink, which may be dirty. |