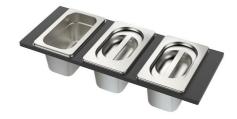

Stainless Steel dishes holder

8100 303

\* only in combination with the accessory 8644 101

Stainless steel perforated pan

8151 000

\* only in combination with the accessory 8644 101

Waste disposer throat

8669 043