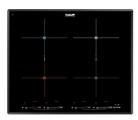

#### **RECOMMENDED PAIRINGS**

Faucet Capri 8467 005

Faucet Salina 8487 005

Milano Cooktop 5 burners 7638 900

Milano Induction Cooktop 4 Plate 7371 945