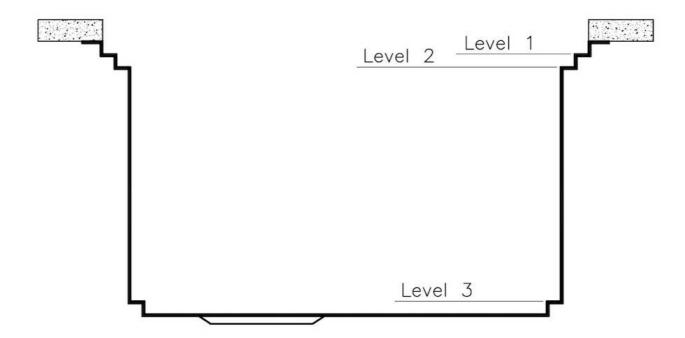

### Leonardo Level 1

Compatible accessories:

### Leonardo Level 2

Compatible accessories:

8153 100 8631 300 8644 101

### Leonardo Level 3

Compatible accessories: 8100 600

8100 600

8100 600

Edge positioning

8100 600

Bottom positioning