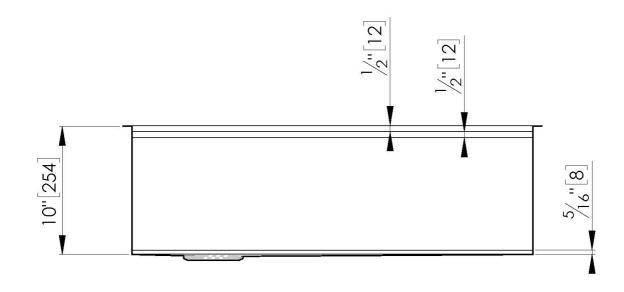

#### **DETAILS**

| Edge/Installation Type | Undermount                                       |
|------------------------|--------------------------------------------------|
| Series                 | Leonardo                                         |
| Texture                | Satin                                            |
| Material               | AISI 304 stainless steel                         |
| Thickness              | 16 Gauge (1.5 mm)                                |
| Overall dimensions     | 32 <sup>5/8</sup> " x 19 <sup>5/16</sup> "       |
| Bowls dimensions       | 1 bowl 31 <sup>1/8</sup> " x 15 <sup>3/4</sup> " |
| Bowls depth            | 10"                                              |