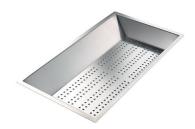

Stainless Steel dishes holder

8100 303

\* only in combination with the accessory 8644 101

Stainless steel perforated pan

8151 000

\* only in combination with the accessory 8644 101

Waste disposer throat

8669 043