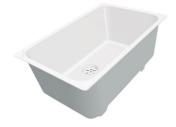

#### **DETAILS**

| Edge/Installation Type | Undermount                                       |
|------------------------|--------------------------------------------------|
| Series                 | Leonardo                                         |
| Texture                | Satin                                            |
| Material               | AISI 304 stainless steel                         |
| Thickness              | 16 Gauge (1.5 mm)                                |
| Overall dimensions     | 32 <sup>5/8</sup> " x 19 <sup>5/16</sup> "       |
| Bowls dimensions       | 1 bowl 31 <sup>1/8</sup> " x 15 <sup>3/4</sup> " |
| Bowls depth            | 10"                                              |

| Cut out                             | 31 <sup>1/8</sup> " x 17 <sup>13/16</sup> "                                                                                                                                                                                                                                                                                                                                                                                                                                                                                                                                                                                                                                                           |
|-------------------------------------|-------------------------------------------------------------------------------------------------------------------------------------------------------------------------------------------------------------------------------------------------------------------------------------------------------------------------------------------------------------------------------------------------------------------------------------------------------------------------------------------------------------------------------------------------------------------------------------------------------------------------------------------------------------------------------------------------------|
| Waste fitting type                  | 3 ½" - with stainless steel basket                                                                                                                                                                                                                                                                                                                                                                                                                                                                                                                                                                                                                                                                    |
| Bowls bottom                        | X cross bending for easy water draining                                                                                                                                                                                                                                                                                                                                                                                                                                                                                                                                                                                                                                                               |
| Underside                           | Protected with heavy duty undercoating                                                                                                                                                                                                                                                                                                                                                                                                                                                                                                                                                                                                                                                                |
| Fixing system                       | Undermount fixing kit (brass insert and clips)                                                                                                                                                                                                                                                                                                                                                                                                                                                                                                                                                                                                                                                        |
| Notes:                              | The sink is reversible                                                                                                                                                                                                                                                                                                                                                                                                                                                                                                                                                                                                                                                                                |
| FEATURES                            |                                                                                                                                                                                                                                                                                                                                                                                                                                                                                                                                                                                                                                                                                                       |
| Diamond-shape bottom                | The draining of water is an important feature in a sink, and it's always taken good care of in Foster products. In the bent-welded sinks, which would have a flat bottom, the proper draining is guaranteed by the elegant beveling, which helps the water flow.                                                                                                                                                                                                                                                                                                                                                                                                                                      |
| High thickness                      | 1.5 mm thick steel. A significant thickness, which guarantees the maximum sturdiness and durability.                                                                                                                                                                                                                                                                                                                                                                                                                                                                                                                                                                                                  |
| Basket 3,5" waste fitting           | The drain is equipped with a large 3.5" drain, with the practical basket cap that prevents the discharge of solid parts.                                                                                                                                                                                                                                                                                                                                                                                                                                                                                                                                                                              |
| Triple recess - sliding accessories | The Foster Milano sink has an ingenious design that makes it simple to use a large set of optional accessories. On the topmost supporting step, the innovative Black grids slide, creating a large and practical surface to rinse food and crockery. The second step is meant to support and allow the sliding of a complete combination of accessories, which make some operations practical and safe: rinse, drain, slice, grate everything can be done inside the sink. The third supporting step is on the bottom of the bowl. On this step one can rest the Black grids, making it possible to rinse foodstuffs without their coming in contact with the bottom of the sink, which may be dirty. |