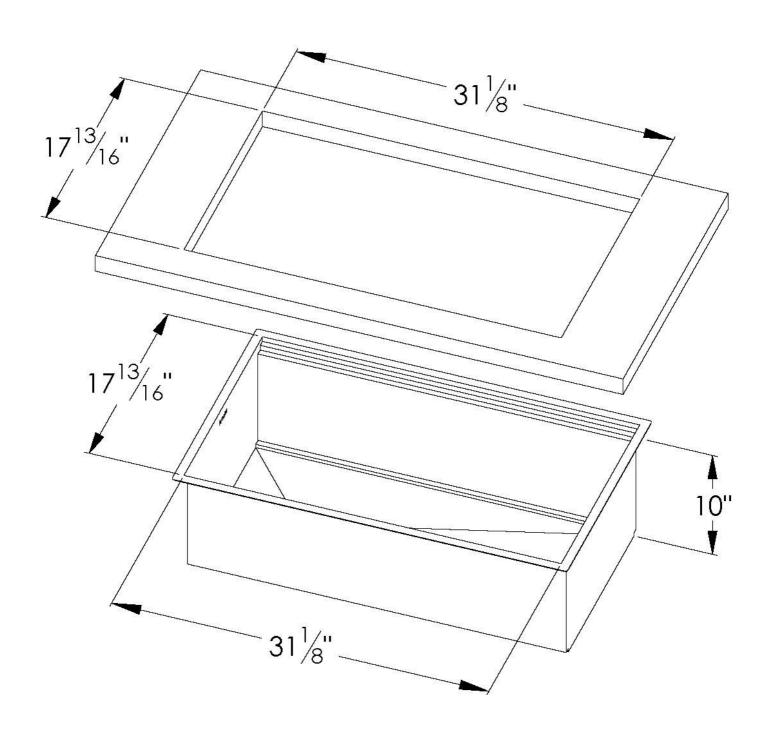

#### **DETAILS**

| Edge/Installation Type | Undermount                                       |
|------------------------|--------------------------------------------------|
| Series                 | Leonardo                                         |
| Texture                | Satin                                            |
| Material               | AISI 304 stainless steel                         |
| Thickness              | 16 Gauge (1.5 mm)                                |
| Overall dimensions     | 32 <sup>5/8</sup> " x 19 <sup>5/16</sup> "       |
| Bowls dimensions       | 1 bowl 31 <sup>1/8</sup> " x 15 <sup>3/4</sup> " |
| Bowls depth            | 10"                                              |

| Cut out                             | 31 <sup>1/8</sup> " x 17 <sup>13/16</sup> "                                                                                                                                                                                                                                                                                                                                                                                                                                                                                                                                                                                                                                                           |
|-------------------------------------|-------------------------------------------------------------------------------------------------------------------------------------------------------------------------------------------------------------------------------------------------------------------------------------------------------------------------------------------------------------------------------------------------------------------------------------------------------------------------------------------------------------------------------------------------------------------------------------------------------------------------------------------------------------------------------------------------------|
| Waste fitting type                  | 3 ½" - with stainless steel basket                                                                                                                                                                                                                                                                                                                                                                                                                                                                                                                                                                                                                                                                    |
| Bowls bottom                        | X cross bending for easy water draining                                                                                                                                                                                                                                                                                                                                                                                                                                                                                                                                                                                                                                                               |
| Underside                           | Protected with heavy duty undercoating                                                                                                                                                                                                                                                                                                                                                                                                                                                                                                                                                                                                                                                                |
| Fixing system                       | Undermount fixing kit (brass insert and clips)                                                                                                                                                                                                                                                                                                                                                                                                                                                                                                                                                                                                                                                        |
| Notes:                              | The sink is reversible                                                                                                                                                                                                                                                                                                                                                                                                                                                                                                                                                                                                                                                                                |
| FEATURES                            |                                                                                                                                                                                                                                                                                                                                                                                                                                                                                                                                                                                                                                                                                                       |
| Diamond-shape bottom                | The draining of water is an important feature in a sink, and it's always taken good care of in Foster products. In the bent-welded sinks, which would have a flat bottom, the proper draining is guaranteed by the elegant beveling, which helps the water flow.                                                                                                                                                                                                                                                                                                                                                                                                                                      |
| High thickness                      | 1.5 mm thick steel. A significant thickness, which guarantees the maximum sturdiness and durability.                                                                                                                                                                                                                                                                                                                                                                                                                                                                                                                                                                                                  |
| Basket 3,5" waste fitting           | The drain is equipped with a large 3.5" drain, with the practical basket cap that prevents the discharge of solid parts.                                                                                                                                                                                                                                                                                                                                                                                                                                                                                                                                                                              |
| Triple recess - sliding accessories | The Foster Milano sink has an ingenious design that makes it simple to use a large set of optional accessories. On the topmost supporting step, the innovative Black grids slide, creating a large and practical surface to rinse food and crockery. The second step is meant to support and allow the sliding of a complete combination of accessories, which make some operations practical and safe: rinse, drain, slice, grate everything can be done inside the sink. The third supporting step is on the bottom of the bowl. On this step one can rest the Black grids, making it possible to rinse foodstuffs without their coming in contact with the bottom of the sink, which may be dirty. |