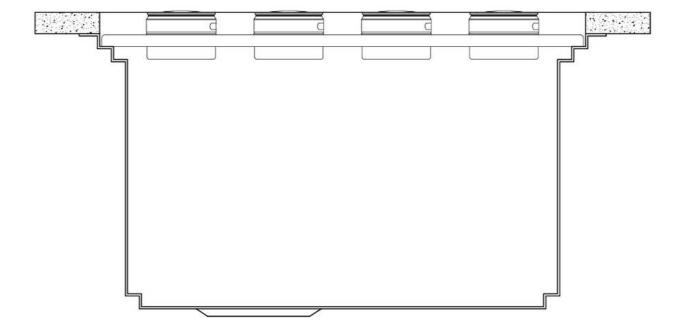

ion of accessories, which make some operations practical and safe: rinse, drain, slice, grate everything can be done inside the sink. The third supporting step is on the bottom of the bowl. On this step one can rest the Black grids, making it possible to rinse foodstuffs without their coming in contact with the bottom of the sink, which may be dirty. |

### **TECHNICAL DATA**

# Foster ==



# Foster ==







## Leonardo Optional accessories

The "rails" system makes it possible to use a combination of numerous accessories. Grids, chopping boards, utensils' ranging system, bowls and containers of different dimensions can be alternated in the workspace with a simple gesture, and can easily be stacked, in order to be on hand at all times.





### Leonardo Level 1

Compatible accessories:





### Leonardo Level 2

Compatible accessories:

8153 100 8631 300 8644 101





### Leonardo Level 3

Compatible accessories: 8100 600





8100 600

8100 600



Edge positioning

8100 600



Bottom positioning

# Foster ==

#### **OPTIONAL ACCESSORIES**



**3 Bottles-holder set** 8100 621



**3 Bowls set** 8100 622



**4 Spices-holder set** 8100 620



Grating kit complete with ring support and food collection tray

8159 101

\* only in combination with the accessory 8644 101



Stainless Steel dishes holder

8100 303

\* only in combination with the accessory 8644 101



Stainless steel perforated pan

8151 000

\* only in combination with the accessory 8644 101



Waste disposer throat

8669 043



White bowl

8153 100



**Twin Chopping Board** 

8644 101



**Chopping Board**