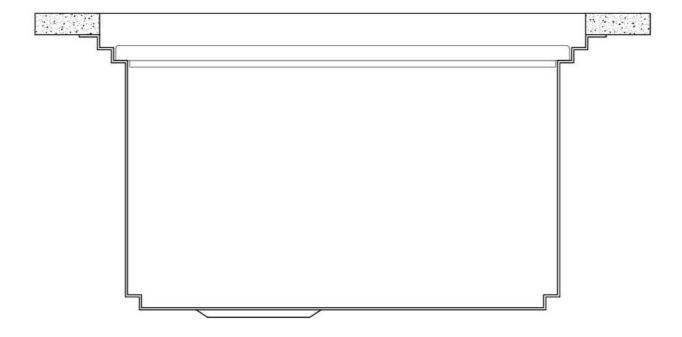

, slice, grate everything can be done inside the sink. The third supporting step is on the bottom of the bowl. On this step one can rest the Black grids, making it possible to rinse foodstuffs without their coming in contact with the bottom of the sink, which may be dirty. |

### **TECHNICAL DATA**

# Foster ==



# Foster ==







## Leonardo Optional accessories

The "rails" system makes it possible to use a combination of numerous accessories. Grids, chopping boards, utensils' ranging system, bowls and containers of different dimensions can be alternated in the workspace with a simple gesture, and can easily be stacked, in order to be on hand at all times.





### Leonardo Level 1

Compatible accessories:





### Leonardo Level 2

Compatible accessories:

8153 100 8631 300 8644 101





### Leonardo Level 3

Compatible accessories: 8100 600





8100 600

8100 600



Edge positioning

8100 600



Bottom positioning

# Foster ==

#### **OPTIONAL ACCESSORIES**



**3 Bottles-holder set** 8100 621



**3 Bowls set** 8100 622



**4 Spices-holder set** 8100 620



Grating kit complete with ring support and food collection tray

8159 101

\* only in combination with the accessory 8644 101



Stainless Steel dishes holder

8100 303

\* only in combination with the accessory 8644 101



Stainless steel perforated pan

8151 000

\* only in combination with the accessory 8644 101



Waste disposer throat

8669 043



White bowl

8153 100



**Twin Chopping Board** 

8644 101



**Chopping Board** 

8631 300



Black Grid

8100 600



**Chopping Board** 

8642 000



#### **REC