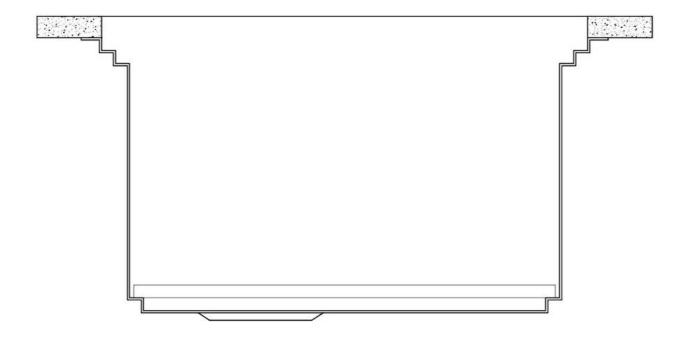

### Leonardo Level 3

Compatible accessories: 8100 600

8100 600

8100 600

Edge positioning

8100 600

Bottom positioning